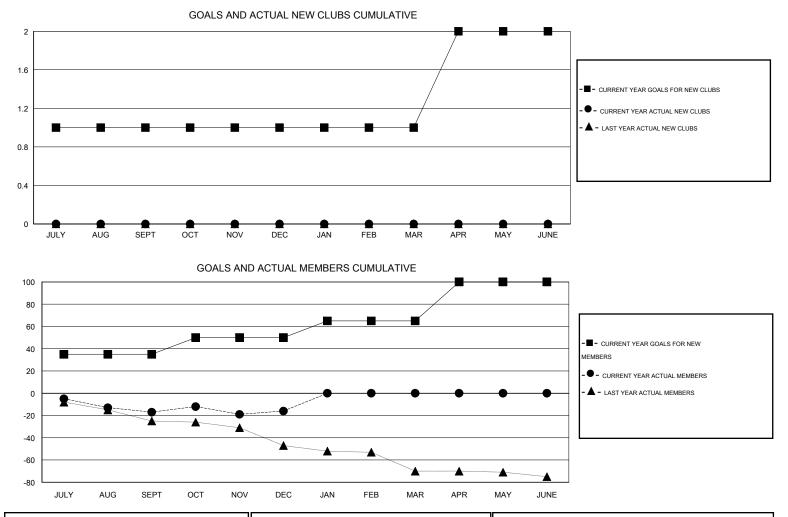

## LOCATION SASKATCHEWAN

| GMT: DENNIS                 | S STEVENSON      |           | LOCATIO          | N SASKATCI       | IEWAN                       |                    |                                     |                    | GMT CA 2         |
|-----------------------------|------------------|-----------|------------------|------------------|-----------------------------|--------------------|-------------------------------------|--------------------|------------------|
| Clubs                       |                  |           |                  |                  | Members                     |                    |                                     |                    |                  |
| RESULTS FOR 2015-2016       |                  |           |                  |                  | RESULTS FOR 2015-2016       |                    |                                     |                    |                  |
| QUARTER                     | NEW CLUB<br>GOAL | NEW CLUBS | DROPPED<br>CLUBS | NET<br>GAIN/LOSS | QUARTER                     | NEW MEMBER<br>GOAL | CHARTER AND<br>NEW MEMBERS<br>ADDED | DROPPED<br>MEMBERS | NET<br>GAIN/LOSS |
| JULY/AUG/SEPT               | 1                | 0         | 0                | 0                | JULY/AUG/SEPT               | 35                 | 9                                   | 26                 | -17              |
| OCT/NOV/DEC                 | 0                | 0         | 0                | 0                | OCT/NOV/DEC                 | 15                 | 36                                  | 35                 | 1                |
| JAN/FEB/MAR<br>APR/MAY/JUNE | 0<br>1           | 0<br>0    | 0<br>0           | 0<br>0           | JAN/FEB/MAR<br>APR/MAY/JUNE | 15<br>35           | 0<br>0                              | 0<br>0             | 0<br>0           |

| DROPPED CLUBS: 0 | 19 CLUBS OF 62 ADDED 1 OR MORE | GENDER DISTRIBUTION   |           |  |
|------------------|--------------------------------|-----------------------|-----------|--|
|                  | NEW MEMBERS                    | MALE 961 (76.39%)     |           |  |
| DROPPED MEMBERS  |                                | FEMALE 297 (23.61%)   |           |  |
|                  |                                |                       |           |  |
| DECEASED 14      | CLICK HERE FOR HEALTH          |                       |           |  |
| CLUB CANCELLED 0 | ASSESSMENT DATA                | FAMILY UNIT MEMBERS   | 200<br>99 |  |
| OTHER 47         |                                | HEAD OF HOUSEHOLD     |           |  |
| TOTAL 61         |                                | NON-HEAD OF HOUSEHOLD | 101       |  |